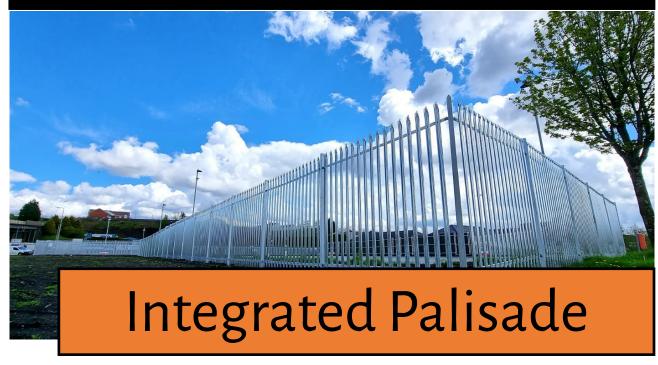

Our Palisade Security Fencing is typically used for medium security applications and suitable for commercial, educations, end user clients. With heavy duty steel RSJ posts and vertical steel palisade pales this system is very strong and robust, used mostly in the industrial sector. It comes with anti-tamper security fixings as standard. This system comes in various heights and a full range of standard RAL colours.